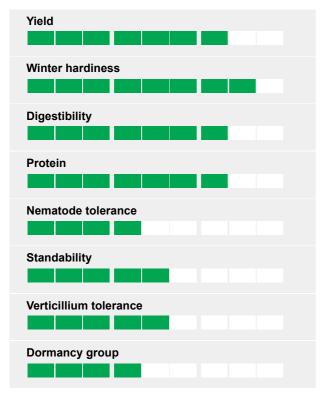

# **Ratings**

### **CRENO - Strong Heritage**

CRENO is an improvement of our well known DAISY, enlarged with other genetic sources – with higher protein content, total yield and notably a better winterhardiness.

#### **Verticillium Resistance**

Compared to the standard variety Europe, CRENO shows higher protein content, finer stems and better Verticillium resistance. For Verticillium the score of CRENO is 1,09 with 1,57 for Europe (1=resistant).

## Quality From A to Z

The combination of fine stems, high protein content and disease resistance is an excellent basis for supply of high quality forage.