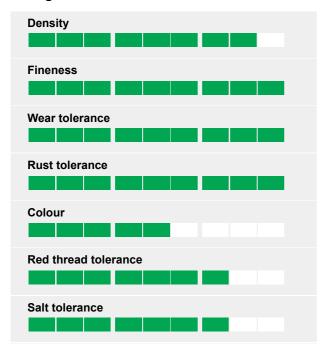

# **Ratings**

# Fine and dense without losing out on wear tolerance

ANNECY is very fine-leaved and the shoot density is high. Despite these ornamental qualities the performance under intense wear is excellent.

#### Disease tolerant

The French official trials is a severe filter for rust resistance and ANNECY passed the obstacle as one of best diploid varieties.

With a good tolerance to Drechslera leaf spot, the basis for maintaining excellent visual merit is strengthened.