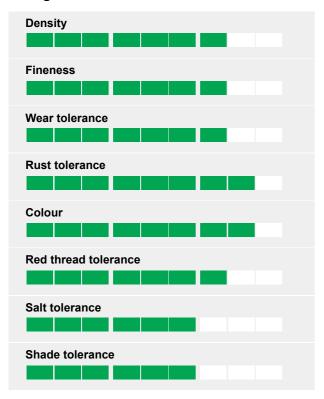

## **Ratings**

#### **Performance**

Allstarter is rated in the top group of varieties for overall turf quality in a recent NTEP test. It has excellent seedling vigour and rapid establishment. Allstarter is also outstanding in French official trials where it is top rated for disease resistance - rusts, Drechslera leafspot and Microdochium patch in particular.

## **Exceptionnal dark colour**

By 2012 Allstarter is actually the darkest green variety on the French list. As the density and fineness of leaves are also excellent, the visual merit is a strong argument for entering Allstarter in mixtures for multiple sport purposes as well as parks and home lawns.