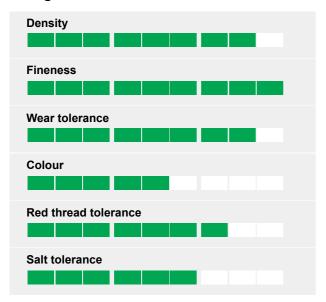

## **Ratings**

## Hard wearing with excellent recovery

ANGELINA resist wear very well and combined with excellent recovery the persistency and competition with annual bluegrass and weeds are enhanced.

#### Red thread tolerance

ANGELINA shows excellent red thread tolerance in STRI Sport and Lawn trials. This enlarges use to lower input areas. With the fast recovery it is an obvious choice for golf tees and fairways.

#### Slow regrowth

With high disease tolerance and very slow regrowth ANGELINA fits in for use on lower maintenance areas, including home lawns.