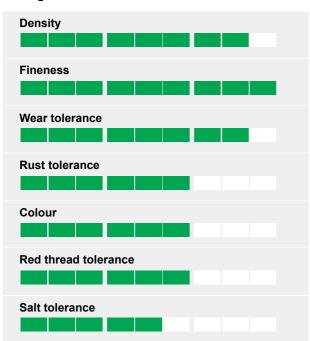

## ANISTON is the top rated lawn variety on the STRI Turfgrass List for 2018

ANISTON has excellent all round appearence with no weakness in any of the main characters of a lawn type variety

ANISTON has very slow regrowth which reduces the costs of both mowing and disposal of clippings

In addition it performs well in sports trials making it suitable for high traffic lawns and landscaping areas