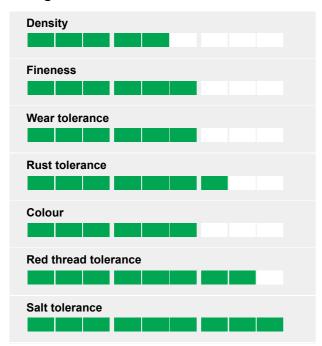

### **Ratings**

#### Magic stress tolerance

TETRAMAGIC has shown improvements for several characteristics during the breeding process, without compromising visual merit.

#### Wear & Tear improvements

The wear tolerance expresses itself with a better live ground cover, but also through a much better recovery capacity.

# Suited for professional sport pitches as well as home lawns

Improved fineness and density combined with healthy leaves and roots contribute to good visual merit year round.

Perennial ryegrass is the fastest establishing perennial lawn species and is also the species with the widest range of possible sowing periods.