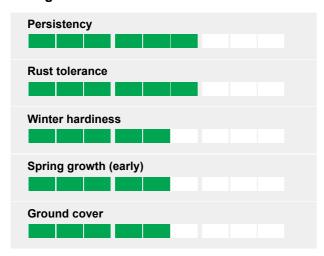

# **EIFFEL**Lolium perenne





### Perennial ryegrass

Excellent growth in summer/autumn

- High production in late season
- Low aftermath heading
- Late heading diploid
- Good persistency

## **Ratings**



### **Summer & Autumn growth improvement**

The weak point of perennial ryegrass is the low production in the summer. EIFFEL is an improvement showing higher drymatter yield in summer/autumn.

#### **Excellent choice for grazing**

With high drymatter production, growth through all seasons and very few stems im the regrowth, EIFFEL is an excellent variety for grazing.

### Late heading

EIFFEL is a late heading very persistent variety.