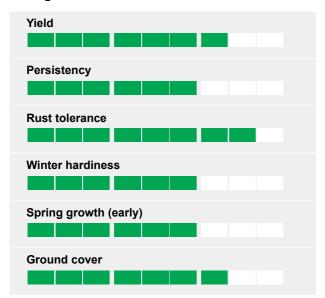

## **Ratings**

EVOCATIVE gives a high quality combined with high yield.

The big advantage of this variety is the high yield combined with a high digestibility. Adding on the few stems in the regrowth EVOCATIVE is easy to graze.

For at late variety EVOCATIVE will give a high yield above average not only in the first cut, but also in second and third cut. EVOCATIVE has a great rust resistance and a high groundcover.

The yield is distinctively above average ryegrass. This means that it is a reliable variety that gives you not only a high yield but also a very high feeding quality. Due to the described good agronomic quality, EVCOATIVE can be used both for cutting as well as for grazing, where the high rust resistance and groundcover are beneficial.