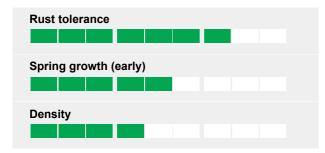

## **Ratings**

### **Superior Rust Resistance**

Attack of rust is lowering the quality and the palatability of the grass considerable. As it can be seen from the official trials ALIGOTE is fortuned with a high resistance to rust.