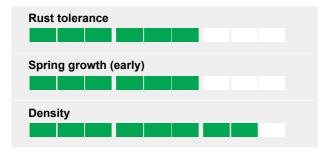

## **TETRATOP**

### Lolium x boucheanum





# **Hybrid ryegrass**Perennial type hybrid

- Intermediate heading with the very best persistency
- Dense sward
- Good winter hardiness
- Very good snow mold resistance

#### **Ratings**



#### Perennial means persistent

TETRATOP is one of the few true perennial type hybrid ryegrasses available. The variety is characterised by a very good persistency - the optimal choice for combined yield and duration.

#### Snow mold resistant

The persitency is further ensured by a very good snow mould resistance.

#### Forage quality

Compared to Italian type hybrid ryegrasses, TETRATOP maintains higher forage quality throughout the season due to less aftermath heading.

#### Usage

TETRATOP is suited for high quality conservation purpose or highly productive grazing compositions.