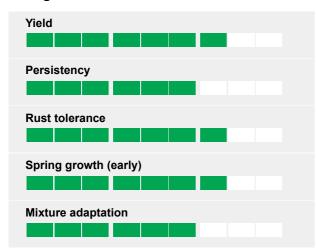

### **Ratings**

### Fast establishing diploid Italian ryegrass

BOND is a fast establisher and will return a high yield already in the first cut, followed by a very good regrowth.

## A good overall yielder

BOND is well adapted to temperate and mild winter climate.

It has a low tendency to stem formation in regrowth and it together with good rust resistance the quality will be kept high.

BOND shows excellent disease resistance in international trials.

A stable and disease resistant forage source for both silage and fresh consumption. This makes BOND an excelent all round choice.