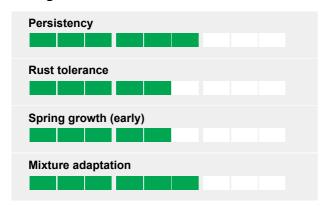

#### **Ratings**

#### **Resistance to Diseases**

AVANCE has a good resistance to diseases like rust, thereby supplying healthy forage.

### **Forage Qualities**

The high leaf/stem ratio of AVANCE provides a highly digestible green material with a high palatability. The resistance to lodging is good, which also secures a clean harvest without soil contamination.