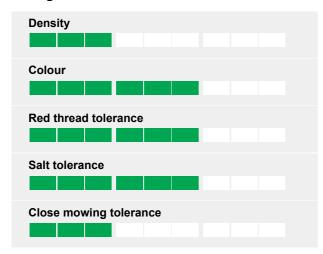

# **Ratings**

#### Casanova

It is a lawn type variety with very good quality especially for all-purpose lawns.

## **Dense turf**

Casanova creates a very dense turf with a nice and stable middle green appearance all over the year. There is not much difference between the winter and the summer appearance of Casanova. It has quite a good disease resistance against the major lawn diseases.

## Low growth

Interesting is, that Casanova shows very limited secondary growth after cutting means it helps to lower the cutting frequency.