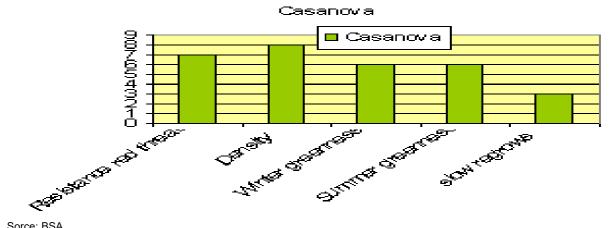

# **CASANOVA**

Festuca commutata





## **Chewings fescue**

A Gentleman to the lawn

- Very dense
- Slow regrowth
- Good disease resistance
- Nice appearance during winter

# **Ratings**



#### Casanova

It is a lawn type variety with very good quality especially for all-purpose lawns.

## **Dense turf**

Casanova creates a very dense turf with a nice and stable middle green appearance all over the year. There is not much difference between the winter and the summer appearance of Casanova. It has quite a good disease resistance against the major lawn diseases.

## Low growth

Interesting is, that Casanova shows very limited secondary growth after cutting means it helps to lower the cutting frequency.

# **Quality of Casanova**