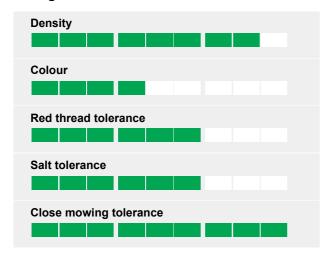

### **Ratings**

# Maintains good winter colour even in very cold regions

Caldris has been the best performing variety for both the "South" and "North" sites in the Scandinavian Scangreen trials.

The visual merit, density and fineness are excellent, and the winter colour is better than all other varieties.

# Very good performance for Lawn and Greens in STRI trials

Caldris is very good in Lawn trials (fairway/tee cutting height) and green trials (cut at 4-7 mm).

#### Salt tolerance

In the DLF R&D tests for salt tolerance Caldris performed very well.