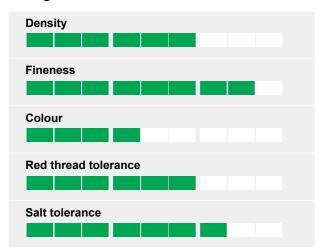

## **Ratings**

#### Colour

The colour of Corail is a little more light green than average, with a healthy attractive appearance.