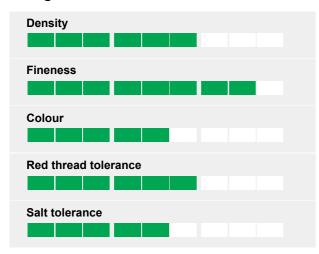

# **MYSTIC**

## Festuca rubra rubra





# **Strong creeping red fescue**Nothing Mystic About the Quality

- High persistency
- Very high shoot density
- High resistance to rust
- High resistance to fusarium

#### **Ratings**



### **High Shoot Density**

Strong creeping red fescue has normally not the highest shoot density, but Mystic is breaking this rule as it has got a density far above what was used to be known for this type of red fescue.

#### The Very Best Disease Resistance

Often a variety has got one strong point in disease resistance, but Mystic has got several! In the official trials in France, Mystic has scored high resistance not only in both rust - and helminthosporium resistance, but also against fusarium.

Result = Topscoring in rating for general impression on the French list!

#### MYSTIC - Top of the table!

Bulletin Gazon 2012 (GEVES, France). Scores 1-9, 9 = best.

|                   | Wear | Density | Persistency | Fineness | Rust<br>tolerance | Winter aspect | Leaf spot resistance | In