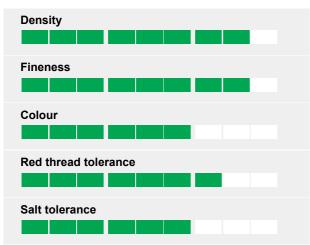

#### Strong creeping red fescue

The most impressive strong creeping red fescue you will find

- Outstanding shoot density
- Outstanding visual merit
- Highest resistance to Red thread
- Fantastic summer and winter colour

#### Prepared for low input

Low input means, among other things, lower application of nitrogen, which again often means more red thread disease. ROSSINANTE is with the score 5.9 top of the STRI list for resistance to red thread.