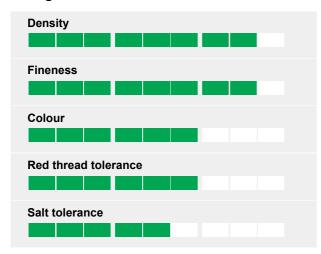

# **Ratings**

## Very high shoot density

Red fescue is fine and dense - nevertheless we added a little more density. Few chances for any weed to find room...

#### **Higher salt tolerace**

In our salt tolerance trials HEIDRUN has shown performance above the average for the species.