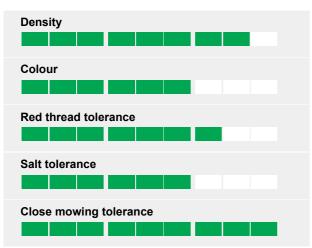

#### **Close-cut tolerant**

Cezanne performs very well under close cutting (e.g. golf greens) as well in cold/temperate regions as in hot and dry regions with irrigation.

### Proven wide adaption

The good performance is again and again proven in STRI trials where it is top ranking, and from results of official trials in France and Germany. In 2007 Cezanne also joined the Danish list.

#### **Extreme density**

The good adaptation to close cutting is certainly partly due to a very high density.