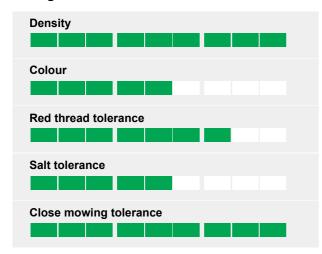

# **Ratings**

# At the top of the STRI turf grass seed list for several years

For both Lawn trials and Close mown trials, NIGELLA has ranked at the top for several years, confirming outstanding performance under very different maintenance conditions. The shoot density is very high.

#### **Excellent tolerance to diseases**

In the scandinavian SCANGREEN trials NIGELLA is also performing very well showing very high shoot density. SCANGREEN trials also reveals the very high tolerance to several important diseases:

- Pink snow mold
- Microdochium patch
- Red thread.

### Very winter hardy

In the SCANGREEN trials, NIGELLA is number 1 for winter hardiness in the southern trial network.