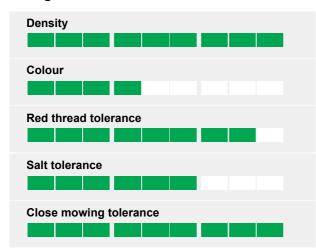

### **Ratings**

### Suited for all main uses

Whether it is for playgrounds, sport or ornamental purposes, the quality of Albertine moves it to the 1st place. It is the proof of homogeneous performance over the year, and that the visual merit is at a very high level.

# Red thread disease will not harm the visual merit

Red thread is a dreadful disease, with more frequent and stronger attacks with lower nitrogen fertilisation. The very high resistance level of Albertine makes it possible to cope with frequent attacks of the disease.

#### Wear tolerance

Winter and summer, Albertine shows excellent wear tolerance. This encourages the use of Albertine in mixtures for sport surfaces and playgrounds.