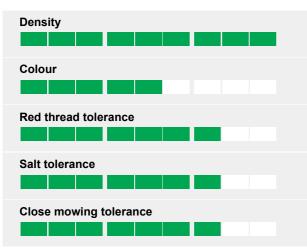

#### Slender creeping red fescue

High visual merit confirmed on three recommended lists - merited!

- High visual merit
- Superior summer appearance
- Density confirmed in three countries
- First choice for parks and prestige lawns

### Aestheticism no compromise

What strikes at first view is the very pleasant visual merit. Number One for visual merit in the STRI lawn trial - with high density, fine leaves, close-cutting compatible - everything adds up to a superb prestige lawn ingredient.