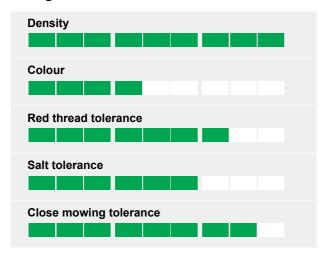

## **Ratings**

Slender creeping red fescue maintain their visual merit throughout the summer, saving water.

ABSOLOM has very good density, producing a fine, weed free sward with an excellent appearance and reducing the need for maintenance.

Excellent persistance and wear tolerance so can be included in lawns for intensive use.

Its performance remains excellent even when mown to 4mm

"ABSOLOM is the absolute top of the Slender Creeping Red Fescue, it gives your lawn and golf course the best density and persistence." - Thomas van Tetering, Product Manager - Grasses, Benelux