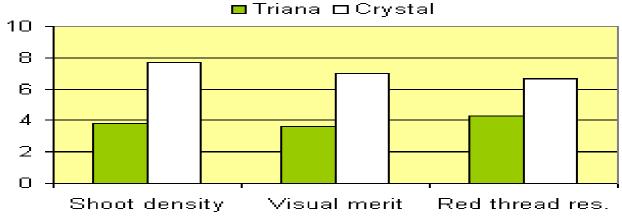

# **CRYSTAL**

Festuca trachyphylla





#### Hard fescue

Top-ranked on the STRI list for Lawn

- Extremely dense turf
- Very high red thread resistance
- Adapted to low input
- Medium dark colour

# **Ratings**



#### Perfect for low input

CRYSTAL shows very high tolerance to red thread, the disease to fear when nitrogen fertilisation is nil or reduced. With limited wear and occasional drought and heat, hard fescue is one of the best possible species to choose

## **Esthetics at maximum level**

With an irrestible green colour, fine leaves and extreme density, the lawn resulting from CRYSTAL is very beautiful.

## **Crystal compared to Triana**



Source: STRI