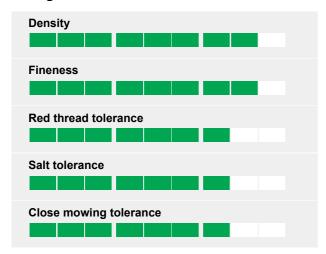

# **Ratings**

#### Perfect for low input

CRYSTAL shows very high tolerance to red thread, the disease to fear when nitrogen fertilisation is nil or reduced. With limited wear and occasional drought and heat, hard fescue is one of the best possible species to choose

## **Esthetics at maximum level**

With an irrestible green colour, fine leaves and extreme density, the lawn resulting from CRYSTAL is very beautiful.