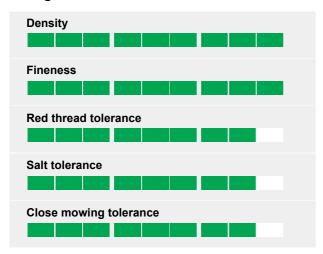

### **Ratings**

#### Best visual merit

QUATRO adds up a long list of favourable characters to produce a lawn with outstanding visual merit.