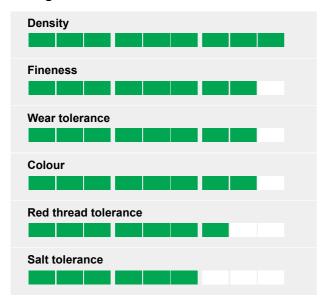

### **Ratings**

### **New generation**

CANNAVARO proves that it is still possible to significantly improve the Tall fescue species. Outperforming the reference variety Montserrat; we are simply talking about a new generation!

## Fineness and density

In particular for density and fineness, the superiority of CANNAVARO compared to the previous generation is evident; without losing anything for the remaining characteristics.