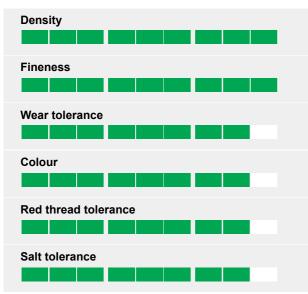

## It's a strike!

ESSENTIAL knocks down every doubt or worry you might have had – it is simply top scoring for every feature evaluated in official French trials. Much progress has been made in the breeding of tall fescue within the last 20 years, so a big step forward like this is just amazing!

#### Fully equipped variety!

The quality level of ESSENTIAL sets a new milestone with finer leaf texture, increased shoot density yet not compromising the wear tolerance.

## Ratings