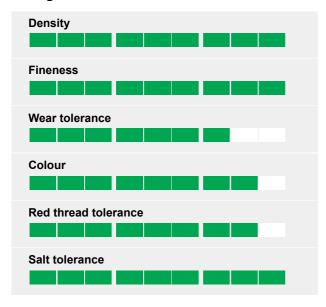

## **Ratings**

## Top quality visual merit

Eyecandy is very high ranked for the basic features needed for visual merit of turf grasses: Density and fineness of leaf.

#### Wear tolerance and competition with weeds

Eyecandy has good wear tolerance and together with the high density, it leaves few or no options for weeds to install.

Highly persistent, the lawn remains attractive and free of weed invasion for years once installed.