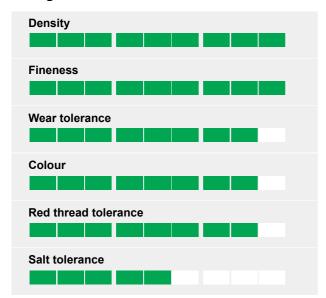

# **Ratings**

### Top quality color

The variety Bullseye has a very nice dark color combied with a very good fineness of leaves. Makes it a perfect variety for a fine and green lawns.

# Good health, strong red threat tolerance

Bullseye has and excellent Red Thread rolerance, and wil remain looking nice and green. Even during winter, the turf remains healthy and not very prone to disease attacks such as Fusarium.