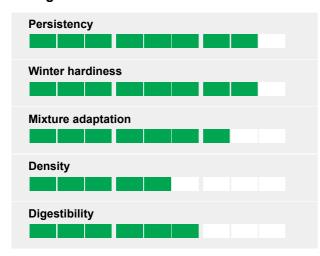

# **Ratings**

#### **Surprisingly High Digestibility**

Swiss official trials shows that KORA has a very high digestibility!

#### **KORA Goes Upstream**

Despite the spectacular improvement of digestibility, KORA maintains high dry matter productivity typical of tall fescues.