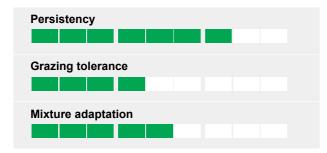

# AMBA Dactylis glomerata





#### **Cocksfoot/Orchard grass**

Combining Early Growth with Yield and Quality

- High yield of drymatter
- High digestibility compared to other early varieties
- Very winterhardy
- Early flowering and production

# **Ratings**



### **High Yield Right from the Start**

AMBA establishes well and has a strong growth right from the start

# **High Digestibility**

AMBA has proved to have a digestibility on the level of the more late varieties. This is unique for an early variety.

# **Very Good Winterhardiness**

AMBA has proven a very high winterhardiness. Also the tolerance to late night frost in the spring is very good.