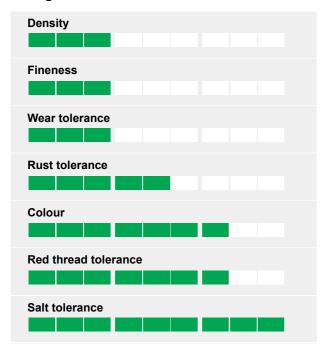

# **EVORA**Poa pratensis





## **Kentucky bluegrass**

Turf Type Smooth Stalked Meadowgrass

- Perfect for tall fescue mixtures
- High wear tolerance
- Light to medium green colour
- Medium-large leaves and density

# **Ratings**



#### Perfect for mixtures with tall fescue

EVORA has medium density and the leaves are quite large. This gives a very homogeneous aspect when mixed with tall fescue.

These two species are also a perfect fit for hot and dry conditions where they match each other to produce the best possible turf summer and winter.

## Allround nice and dense variety

As tall fescue, Poa pratensis contributes to increased wear tolerance allowing use for playgrounds and sport fields.