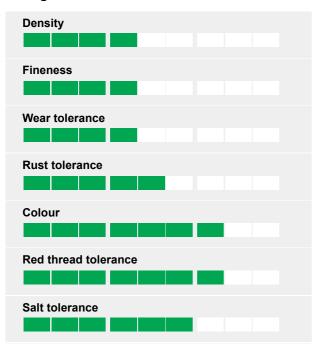

# **GEISHA**

Poa pratensis





#### **Kentucky bluegrass**

Literal translation of GEISHA into English: "Performing Artist"

- Start-up variety into RSM quality
- · Core area is bulk playground and sports turf
- Good disease resistance
- Fast establishment

### **Ratings**



## Good wear tolerance and early spring growth

GEISHA has strong characters in the typical performance of Smooth-stalked Meadow Grass. A good wear resistance and good amenity quality in terms of turf density especially for playground turf use.

The summer colour is mid-green.

With the quick and good establishment of a Poa pratensis and an early spring growth, GEISHA is ready for an early season start.

It is a start-up variety into the quality market due to the RSM Listing.

### **RSM** grading Germany

Source: FLL Germany (Scores 1-9, 9 = best)

|        | Lawn | Wear | Landscape |
|--------|------|------|-----------|
| Geisha | 5    | -    | 4         |