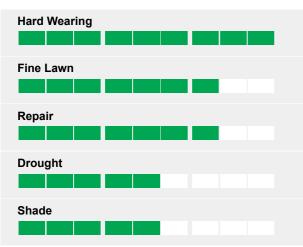

tumn and winter seasons the disease tolerance against snow mould is much improved. This, together with a fast establishment and improved growth under lower temperatures, makes the quality of the grass cover better for sports activities in late autumn and early spring. The tolerance towards the disease, Red thread, is also improved.

The improved drought tolerance due to the deeper rooting of Quick Action<sup>©</sup> perennial ryegrass makes this a unique partner in the mixture for hot and dry regions when combined with Tall fescue - the most drought tolerant species among cool-season grasses.

The recovery of damage in the sward is fast due to the Smooth-stalked meadow-grass which forms underground rhizomes that tie the turf together and maximize the chance of a fast repair.

### Ratings



# TURFLINE<sup>®</sup>

### Turfline Sport

Cold & Temperate

| Mixture Composition                                                                                                   |      |
|-----------------------------------------------------------------------------------------------------------------------|------|
| Chewings fescue                                                                                                       | 30 % |
| Perennial ryegrass - Quick Action©                                                                                    | 30 % |
| Smooth-stalked meadow-grass                                                                                           | 20 % |
| Slender creeping red fescue<br>DLF, Ny Oestergade 9, 4000 Roskilde, Denmark, Tel: +45 46