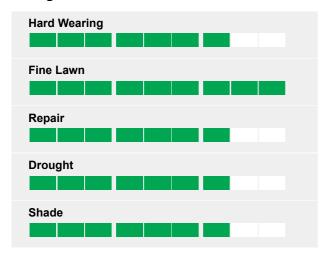

### **Ratings**

### Dense, and low growing lawn grass

Ornamental grows well in both sun and shade. It has good recovery after wear and damage. For hot & dry composition, drought tolerant grass is included.