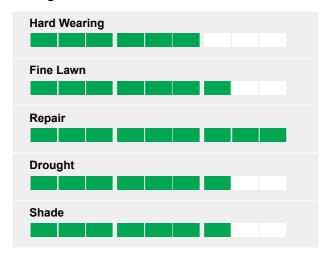

### **Ratings**

#### TURBO

Turfline Turbo - The fast repair and greening-up

- Fast establishment and greening-up
- Germination occurs also at low temperatures
- Minimal colour differentiation from old lawn
- Good wear tolerance
- Less water in the first phases of establishment