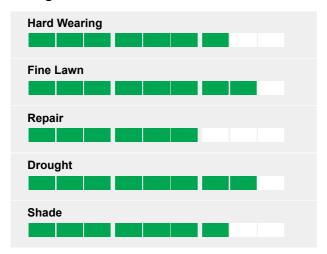

## **Ratings**

## Lawn grass for sunny areas

Sunshine has very high drought tolerance combined with a dense and compact growth. It grows well in both sun and shade and has good recovery after wear and damage. Sunshine keeps a nice green colour even in dry periods. Composition with drought tolerant grass.