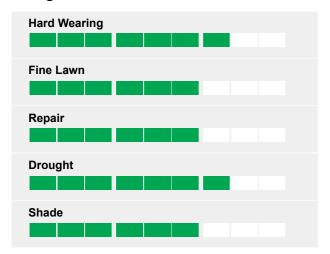

## **Ratings**

### **Eco-friendly lawn grass**

Eco Lawn has a limited need for irrigation and fertiliser due to the content of Microclover©. The Microclover© holds nitrogen and feeds the grass plants during dry periods. This ensures a green lawn during the whole season.