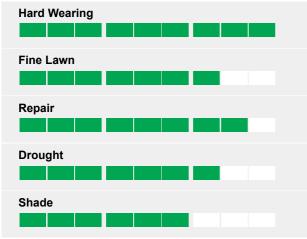

## **Ratings**

Masterline

Turfline® Triumph contains lawn grass seed as used on the football stadiums across in Europe.

An important part is the Quick Action® technology in the perennial ryegrass which is enhanced perennial ryegrass with fast and strong establishment at soil temperatures as low as  $3^{\circ}\text{C}$ .

Turfline® Triumph establishes faster than lawn grass mixtures without Quick Action®, is resilient and optimal for areas a lot of traffic, is very dense and it recovers fast after damages from wear or traffic.